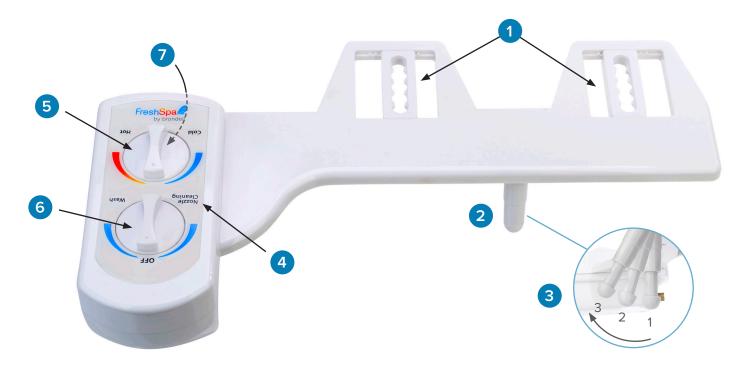

## FRESHSPA DUAL TEMP FSW-20

- 1. Full adjustability for easy toilet fit
- 2. Retractable nozzle for advanced hygiene
- 3. Adjustable nozzle (three positions)
- 4. Self-cleaning nozzle function
- 5. Adjustable water temperature control
- 6. Adjustable bidet wash water pressure
- 7. Solid brass internal valve and supply connections