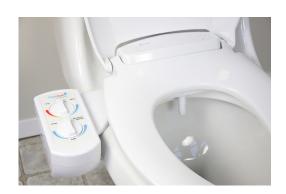

## FRESHSPA DUAL TEMP FSW-20

- 1. Full adjustability for easy toilet fit
- 2. Retractable nozzle for advanced hygiene
- 3. Adjustable nozzle (three positions)
- 4. Self-cleaning nozzle function
- 5. Adjustable water temperature control
- 6. Adjustable bidet wash water pressure
- 7. Solid brass internal valve and supply connections