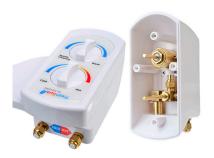

## **OTHER FEATURES**

- All brass 7/8" T-valves (the competition uses plastic)
- High quality braided PVC hose for cold water connection
- · Anti-bacterial ABS material with full body panel
- · No electricity or batteries required
- · All accessories included for standard installation
- · One (1) year limited warranty
- Dimensions: 17.3" (W) x 9.8" (D)